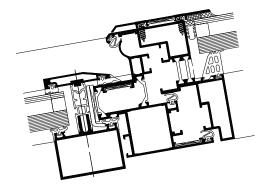

#### Profile technology:

- High insulation triple-chamber system, quality assured thermal insulator connection
- Slim design with only 81 mm visible sight line
  - Offset against the glass only 36 mm
  - Application in sloped glazing until 10°

#### Fittings:

- Concealed turn hinges
  - Opening angle 90°
  - Manual or motorised operation