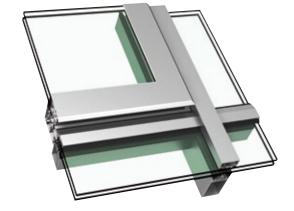

# WICTEC 50 Integration sash Skylight window

The quality requirements for ventilation sashes are particularly high for those installed in the roof. WICTEC 50 meets these requirements and delivers a delicate appearance with minimal offset of the glass level. Minimised profile widths, concealed hinges with 90° opening angle and the option of large sash formats offer extensive freedom of design. Thanks to the large ventilation cross sections, the WICTEC 50 skylight is also ideal for use as natural smoke and heat exhaust ventilators.

#### Profile technology:

- High insulation triple-chamber system, quality assured thermal insulator connection
- Slim design with only 81 mm visible sight line
  - Offset against the glass only 36 mm
  - Application in sloped glazing until 10°

#### Fittings:

- Concealed turn hinges
  - Opening angle 90°
  - Manual or motorised operation