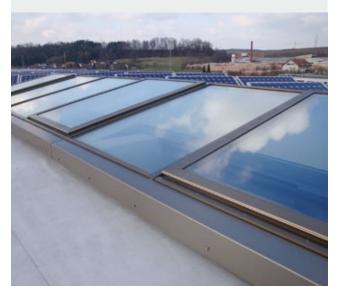

# WICTEC 50 Integration sash Skylight window

The quality requirements for ventilation sashes are particularly high for those installed in the roof. WICTEC 50 meets these requirements and delivers a delicate appearance with minimal offset of the glass level. Minimised profile widths, concealed hinges with 90° opening angle and the option of large sash formats offer extensive freedom of design. Thanks to the large ventilation cross sections, the WICTEC 50 skylight is also ideal for use as natural smoke and heat exhaust ventilators.

# Additional options:

• NSHEV: tested and approved as natural smoke and heat extraction ventilation unit.