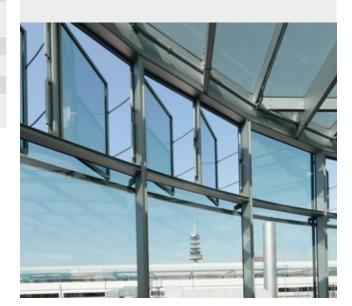

# WICLINE 65 evo / WICLINE 75 evo Top-hung / Side-hung window (outward)

The outward opening function frequently offers substantial benefits: efficient ventilation, no disturbing sash in the room, manual or motorised operation. With its very large sash formats and optimised functions WICLINE evo features in this option a more than interesting alternative for architecture.

### Fittings:

- Exterior visible turn fittings, optionally:
  - top-side application for top-hung opening - lateral application for side-hung opening
- Operation either manual or motorised
- Sash weight: up to 150 kg
- Sash formats (w x h): up to 2000 mm x 2000 mm