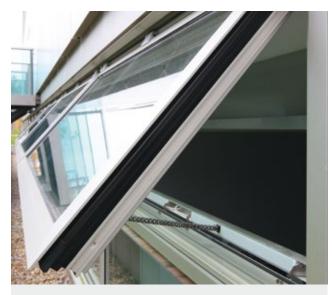

# WICLINE 65 evo / WICLINE 75 evo Top-hung / Side-hung window (outward)

The outward opening function frequently offers substantial benefits: efficient ventilation, no disturbing sash in the room, manual or motorised operation. With its very large sash formats and optimised functions WICLINE evo features in this option a more than interesting alternative for architecture.

### Fittings:

- Exterior visible turn fittings, optionally:
  - top-side application for top-hung opening - lateral application for side-hung opening
- Operation either manual or motorised
- Sash weight: up to 150 kg
- Sash formats (w x h): up to 2000 mm x 2000 mm