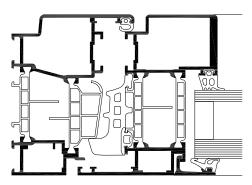

#### Profile technology:

- High insulation multi-chamber system in symmetric design, quality assured thermal insulator connection
- Patented corner and butt joint connection technology for high rigidity of frames and sashes
- Infill thickness up to 69 mm
- Optionally with integration frame for stick system curtain walls

#### Sealing concept:

- Voluminous centre gasket with three installation methods
  - Circumferential centre gasket, avoiding joints in the corner areas
  - Formed corners, avoiding adhesive in the joints
  - Corner vulcanised frames