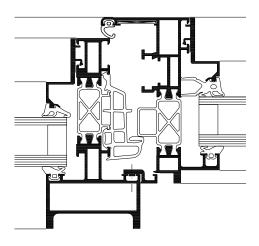

# WICLINE 77IK Industrial design window

WICLINE 77IK industrial design is the ideal aluminium window for the renovation of historical buildings or to assign a technical look. The profile contour supports steel window design and individual adaptations like stick façade structures, crossbars in different alternatives or concealed sashes. Whether new build or renovation: WICLINE 77IK always makes it easy to fuse the various technical and design requirements.

#### Profile technology:

- High insulation multi-chamber system quality assured thermal insulator connection
- Patented corner and butt joint connection technology for high rigidity of frames and sashes
- Infill thickness up to 59 mm

#### Thermal insulation:

• U<sub>r</sub> values: until 1.4 W/(m<sup>2</sup>K)

## Sealing concept:

 Special multi-chamber centre gasket for superior tightness and improved thermal insulation

#### Fittings:

- Concealed single-handed operated fittings, alternatively with:
  - Visible hinges
  - Concealed hinges
- Sash weight:
  - Up to 100 kg
- Sash sizes (w x h): 1300 mm x 1700 mm