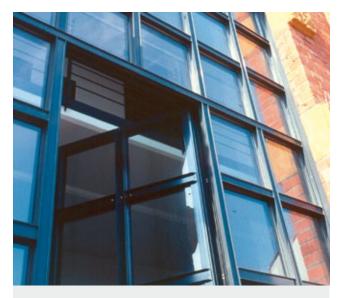

# WICLINE 77IK Industrial design window

WICLINE 77IK industrial design is the ideal aluminium window for the renovation of historical buildings or to assign a technical look. The profile contour supports steel window design and individual adaptations like stick façade structures, crossbars in different alternatives or concealed sashes. Whether new build or renovation: WICLINE 77IK always makes it easy to fuse the various technical and design requirements.